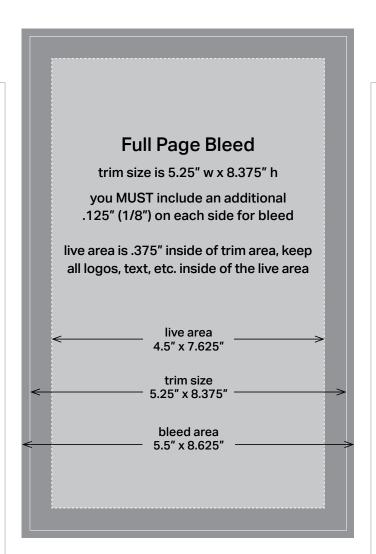

## PRINT AD SIZES

PLEASE SEND ALL AD MATERIALS TO:

**Scott Bunce, Ad Production Coordinator** 

EMAIL: ads@richmag.com FAX: **804.355.5442** PO Box 5070

Glen Allen, VA 23058

QUESTIONS? Call Scott Bunce at 804.355.0111